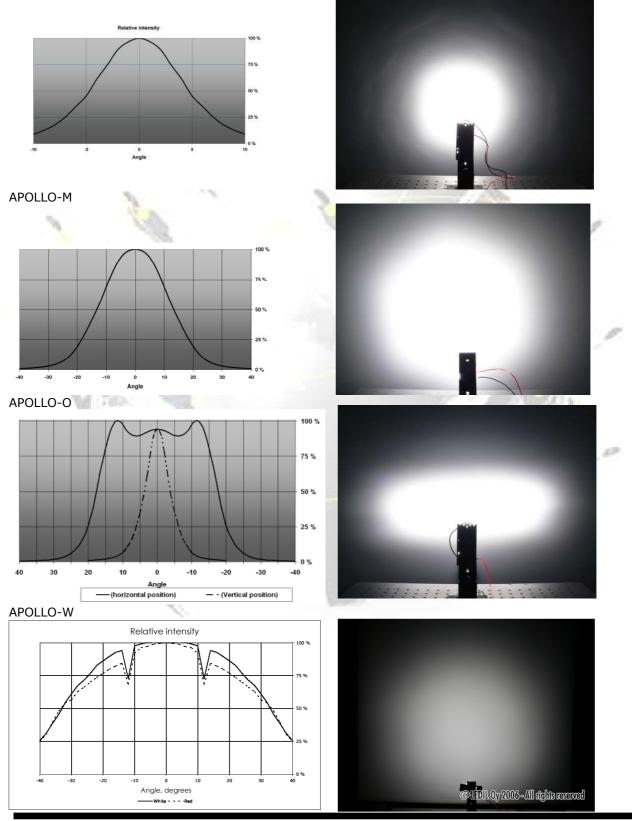

#### LENS TYPES

| NAME          | ORDERING CODE        | FWHM       |
|---------------|----------------------|------------|
| APOLLO spot   | APOLLO-SS (n. 10315) | ±4°        |
| APOLLO medium | APOLLO-M (n. 10251)  | ±13°       |
| APOLLO oval   | APOLLO-O (n. 10316)  | ±°17 / ±°4 |
| APOLLO wide   | APOLLO-W (n. 10243)  | ±°33       |

**SMOOTH SPOT** lens is a pure collimator lens with light mixing properties. It smoothens the beam pattern and makes a uniform color distribution over the whole beam angle. Light intensity is lower than for the REAL SPOT lens. SMOOTH SPOT lens is recommended for white light applications, where pleasant, high-quality illumination is wished.

**OVAL** lens is optimal for cases where a narrow stripe of light is wished. If a wider vertical distribution is needed, please consider LEDIL K2S-O with wider vertical distribution and a color mixing structure.

### MEASUREMENTS

APOLLO-SS

 $\ensuremath{\mathbb{C}}$  Ledil Oy – Subject to change without prior notice

Ledil Oy Tehdaskatu 13 FIN-24100 SALO, Finland www.ledil.com email: ledil@ledil.com FAX: +358-2-733 8001