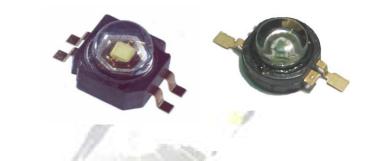

### FULLY SEALABLE APOLLO lens for Luxeon





- Use with Lumileds' lambertian Luxeon® I, III and K2 series of white and monochromate LEDs
- Lens material optical grade PMMA with high UV and temperature resistance (105°C/220°F)
- NEW smooth spot and oval versions with improved efficiency and color uniformity
- No lens holder. Fastening to heat sink with a PU foam adhesive tape of automotive grade
- Lens foot can be potted with resin without loosing anything in optical efficiency (fully sealed construction possible)
- Diameter 26 mm (approximately 1")
- Easy build of a complete luminaire using APOLLO, Luxeon® and heat sink
- All lens types have the same outer dimensions, which allow a cross use of them in the same lighting fixture

#### LENS TYPES

| NAME          | ORDERING CODE        | FWHM       |
|---------------|----------------