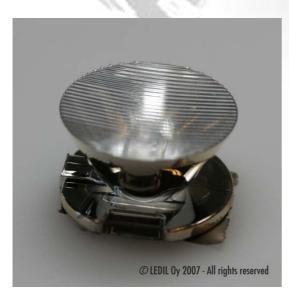

LEDIL K2S-O with wider vertical distribution and a color mixing structure.

<sup>©</sup> Ledil Oy – Subject to change without prior notice



# LEDIL F'FORM OPTICS

### MEASUREMENTS

APOLLO-SS



 $\ensuremath{\mathbb{C}}$  Ledil Oy – Subject to change without prior notice

Ledil Oy Tehdaskatu 13 FIN-24100 SALO, Finland www.ledil.com email: ledil@ledil.com FAX: +358-2-733 8001



# LEDIL F'FORM OPTICS

#### PHOTOGRAPHS





© Ledil Oy – Subject to change without prior notice



# LEDIL F'FORM OPTICS

### PACKAGING



Lenses are packed on plastic trays of 77 lenses. One box contains 13 trays, i.e. 1001 lenses.

#### SPECIAL VERSIONS

Special versions available on request, e.g. fully metallized outer surface allowing full potting of lens up to the top surface or different packing methods.



© Ledil Oy – Subject to change without prior notice

<u>www.ledil.com</u> email: ledil@ledil.com FAX: +358-2-733 8001