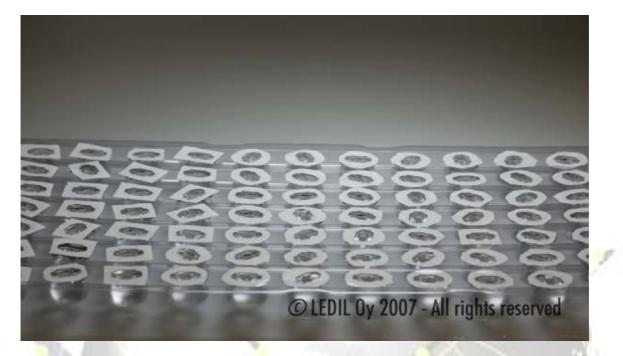

### PACKAGING

Lenses are packed on plastic trays of 77 lenses. One box contains 13 trays, i.e. 1001 lenses.