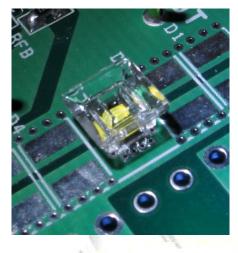

## SNOWWHITE lens for LUXEON PWT

- **LEDIL** F'FORM **SnowWhite** lens is made of optical grade PMMA (acrylics) with high UV and temperature resistance (105°C/220°F) to ensure excellent optical properties as well as long-term material stability and durability.
- Use with Luxeon Portable PWT LED, ordering code LXCL-PWT1
- The illumination pattern of the **SnowWhite** lens is rectangular. Within the rectangular area illumination intensity is very even leaving no dark corners nor other areas with less luminous intensity.
- High optical efficiency, >80%
- No lens holder. Fastening to heat sink with glue, accurate positioning with 2 legs going thru PCB