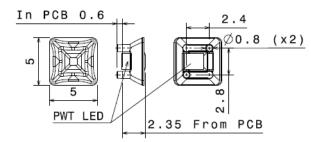

WT





- **LEDIL** F'FORM **SnowWhite** lens is made of optical grade PMMA (acrylics) with high UV and temperature resistance (105°C/220°F) to ensure excellent optical properties as well as long-term material stability and durability.
- Use with Luxeon Portable PWT LED, ordering code LXCL-PWT1
- The illumination pattern of the **SnowWhite** lens is rectangular. Within the rectangular area illumination intensity is very even leaving no dark corners nor other areas with less luminous intensity.
- High optical efficiency, >80%
- No lens holder. Fastening to heat sink with glue, accurate positioning with 2 legs going thru PCB



| NAME      | ORDERING CODE        | FWHM Angle  |
|-----------|----------------------|-------------|
| SNOWWHITE | SNOWWHITE (n. 10537) | ±18° x ±24° |

## DRAWING



© Ledil Oy – Subject to change without prior notice