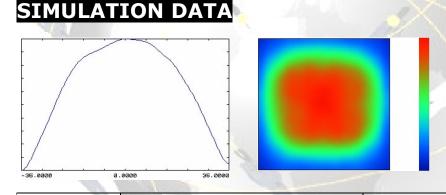

## SNOWWHITE lens for LUXEON PWT

- **LEDIL** F'FORM **SnowWhite** lens is made of optical grade PMMA (acrylics) with high UV and temperature resistance (105°C/220°F) to ensure excellent optical properties as well as long-term material stability and durability.
- Use with Luxeon Portable PWT LED, ordering code LXCL-PWT1
- The illumination pattern of the **SnowWhite** lens is rectangular. Within the rectangular area illumination intensity is very even leaving no dark corners nor other areas with less luminous intensity.
- High optical efficiency, >80%
- No lens holder. Fastening to heat sink with glue, accurate positioning with 2 legs going thru PCB

| NAME      | ORDERING CODE        | FWHM Angle  |
|-----------|----------------------|-------------|
| SNOWWHITE | SNOWWHITE (n. 10537) | ±18° x ±24° |